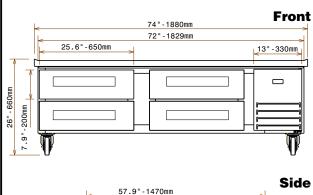

## **Key Information:**

External dimensions, Width: 74 1/32" (1880 mm)
External dimensions, Depth: 31 7/8" (810 mm)
External dimensions, Height: 26 1/32" (660 mm)

**Gross capacity:** 

 Net weight:
 291 lbs (132 kg)

 Shipping width:
 75 3/16" (1910 mm)

 Shipping depth:
 32 7/8" (835 mm)

 Shipping height:
 27 3/4" (720 mm)

 Shipping weight:
 362 lbs (164 kg)

 Shipping volume:
 39.7 ft³ (1.12 m³)

 Refrigerant weight:
 0.198 lbs (90 g)