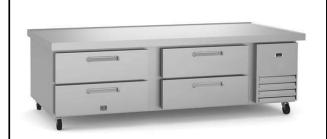

# Refrigerated bases Refrigerated Chef Base, 72 " (R290)

738312 (KCHCB72R)

4-drawer chef refrigerated base, 72", R290 refrigerant gas, +33/+41°C, stainless steel

#### Item No.

Refrigerated base with exterior back panel in stainless steel, bottom panel in galvanized steel, exterior side panels and top in 430 stainless steel; interior back, bottom and interior side panels in 304 stainless steel. Top in 430 stainless steel. Electronic temperature control.

## **Main Features**

- · External temperature display.
- Hydrocarbon refrigerant gas R290 for the lowest environmental impact (GWP=3) - CFC and HCFC free.
- High efficiency components to minimize the energy consumption still guaranteeing the highest performances.
- Cabinet and door insulated with high density polyurethane for low environmetal impact.
- Reccomended maximum temperature on worktop surface is 572°F.
- Insulation of the top guaranteed thanks to the Integrated ceramic fiber heat shield.
- CFC and HCFC free, highly ecological refrigerant type: R290 (ecological gas in foam: cyclopentane). Hydrocarbon refrigerant gas R290 for the lowest environmental impact (GWP=3), to reduce green house and ozone depletion effects.

### Construction

· Pre-wired heavy duty power cord.

| <b>APPR</b> | OVAL: |
|-------------|-------|
|-------------|-------|