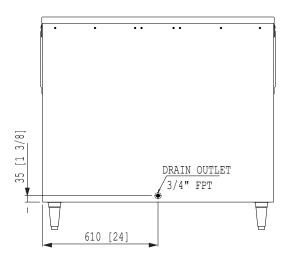

# *Blueain by* BLUENIX

# MODEL BLIB-950S

Designed to prevent water overflow and increase ventilation..







## Stainless steel cabinet construction

With blue bin door and trim. Polyethylene bin liner for sanitary storage.



## Surfaces are designed for easy cleaning. Simplifying Maintenance and Hygiene.



**Designed for stacked ice machine.** Optimizing Ice Production and Storage.

## **Standard Features**

Rhonin

• 800lb. Storage Capacity

THE

- Foamed-in-place polyurethane insulation, in all bin walls and bottom, provides dependable ice storage.
  - For BLMI-500A and BLMI-650A models.
- For BLIB-500S fits all models.

### Top view

Side view

Front view





### Back view



## **MODEL BLIB-950S** ICE BINS



|                          | BLMI-300A<br>BLMI-500A<br>(22" Width)                                      | BLMI-500AD<br>(30" Width)    | BLMI-650A<br>(22" Width)                                                   | BLMI-900A<br>(30" Width)     | BLMI-1300R<br>previous (BLMI-1300R)<br>(48" Width) |
|--------------------------|----------------------------------------------------------------------------|------------------------------|----------------------------------------------------------------------------|------------------------------|----------------------------------------------------|
| BLIB-300S<br>(22" Width) | Adapter<br>Not Needed                                                      | Combination<br>Not Available | Adapter<br>Not Needed