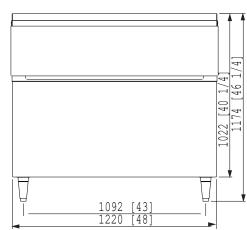

# *Blueain by* BLUENIX

# MODEL BLIB-950S

Designed to prevent water overflow and increase ventilation..







## Stainless steel cabinet construction

With blue bin door and trim. Polyethylene bin liner for sanitary storage.



## Surfaces are designed for easy cleaning. Simplifying Maintenance and Hygiene.



**Designed for stacked ice machine.** Optimizing Ice Production and Storage.

## **Standard Features**

Rhonin

• 800lb. Storage Capacity

THE

- Foamed-in-place polyurethane insulation, in all bin walls and bottom, provides dependable ice storage.
  - For BLMI-500A and BLMI-650A models.
- For BLIB-500S fits all models.

### Top view

Side view

Front view





### Back view



## **MODEL BLIB-950S** ICE BINS



|                          | BLMI-300A<br>BLMI-500A<br>(22" Width)                                      | BLMI-500AD<br>(30" Width)    | BLMI-650A<br>(22" Width)                                                   | BLMI-900A<br>(30" Width)     | BLMI-1300R<br>previous (BLMI-1300R)<br>(48" Width) |
|--------------------------|----------------------------------------------------------------------------|------------------------------|----------------------------------------------------------------------------|------------------------------|----------------------------------------------------|
| BLIB-300S<br>(22" Width) | Adapter<br>Not Needed                                                      | Combination<br>Not Available | Adapter<br>No