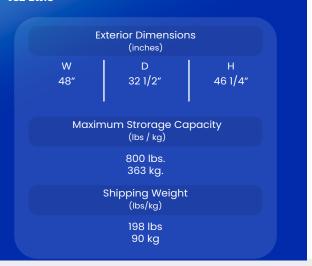

## **Standard Features**

Rhonin

• 800lb. Storage Capacity

THE

- Foamed-in-place polyurethane insulation, in all bin walls and bottom, provides dependable ice storage.
  - For BLMI-500A and BLMI-650A models.
- For BLIB-500S fits all models.