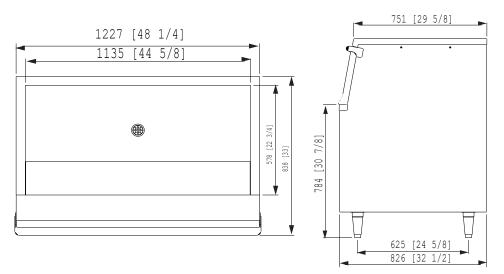

# *Blueain by* BLUENIX

# MODEL BLIB-950S

Designed to prevent water overflow and increase ventilation..







## Stainless steel cabinet construction

With blue bin door and trim. Polyethylene bin liner for sanitary storage.



## Surfaces are designed for easy cleaning. Simplifying Maintenance and Hygiene.



**Designed for stacked ice machine.** Optimizing Ice Production and Storage.

## **Standard Features**

Rhonin

• 800lb. Storage Capacity

THE

- Foamed-in-place polyurethane insulation, in all bin walls and bottom, provides dependable ice storage.
  - For BLMI-500A and BLMI-650A models.
- For BLIB-500S fits all models.

### Top view

Side view

Front view





### Back view



## **MODEL BLIB-950S** ICE BINS



|                          | BLMI-300A<br>BLMI-500A<br>(22" Width)                                      | BLMI-500AD<br>(30" Width)    | BLMI-650A<br>(22" Width)                                                   | BLMI-900A<br>(30" Width)     | BLMI-1300R<br>previous (BLMI-1300R)<br>(48" Width) |
|--------------------------|----------------------------------------------------------------------------|------------------------------|----------------------------------------------------------------------------|------------------------------|----------------------------------------------------|
| BLIB-300S<br>(22" Width) | Adapter<br>Not Needed                                                      | Combination<br>Not Available | Adapter<br>