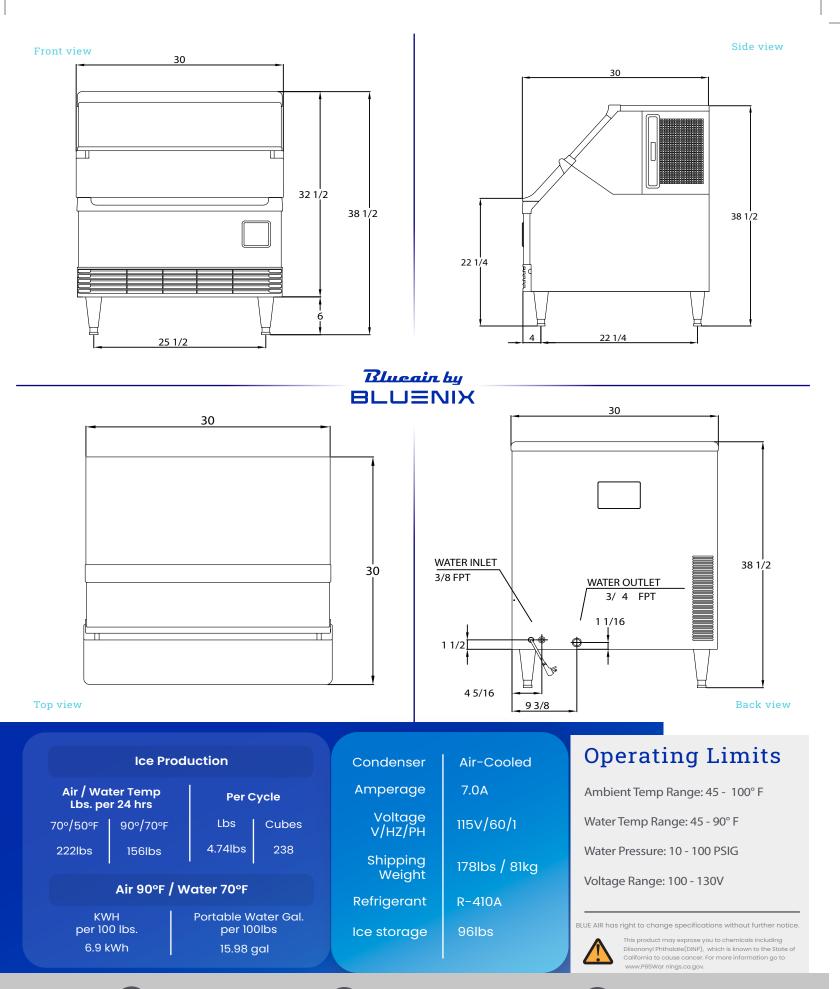

## Plumbing

- Icemaker Water Supply Line: Minimum 3/8" Nominal ID Copper Water Tubing or Equivalent
- Icemaker Drain Line: Minimum 3/4" Nominal DI Hard Pipe or Equivalent