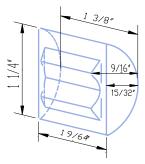

# **Cube Dimensions**

Approximate Size in inches, image not to scale.

Side view Front view