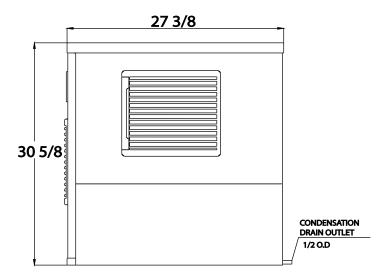

removable air filter.



#### **Easy cleaning system**

How to disassemble for cleaning follow this youtube link:
https://www.youtube.com/watch?v=J\_G45cNlfks
&t=185s



#### Digital Self Diagnostic System

Power switch is accessible without panel removal





/alid in the Continental United State

## Service

- Panels easily remove and all components accessible for service.
- Removable/cleanable air filters.
- Allow 6" (15cm) clearance at rear, sides, and top for proper air circulation and ease of maintenance/service.

## Plumbing

- Icemaker Water Supply Line: Minimum 3/8" Nominal DI Copper Water
   Tubing or Equivalent
- Icemaker Drain Line: Minimum 3/4" Nominal ID Hard Pipe or Equivalent

# **Cube Dimensions**



Approximate Size in inches, image not to scale.

Side view Front view





## Rlucain by BLUENIX





Top view







orders@blueairfse.com



1.886.677.8500