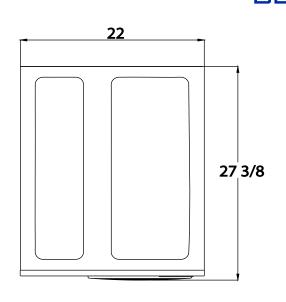

# **Cube Dimensions**

Approximate Size in inches, image not to scale.

Side view Front view