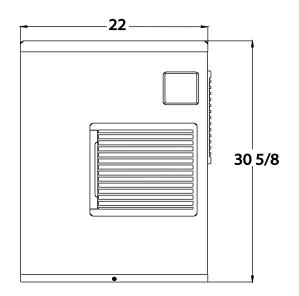

h removable air filter.



#### **Easy cleaning system**

How to disassemble for cleaning follow this youtube link:
https://www.youtube.com/watch?v=J\_G45cNlfks
&t=185s



#### Digital Self Diagnostic System

Power switch is accessible without panel removal





/alid in the Continental United State

## Service

- Panels easily remove and all components accessible for service.
- Removable/cleanable air filters.
- Allow 6" (15cm) clearance at rear, sides, and top for proper air circulation and ease of maintenance/service.

## Plumbing

- Icemaker Water Supply Line: Minimum 3/8" Nominal DI Copper Water
   Tubing or Equivalent
- Icemaker Drain Line: Minimum 3/4" Nominal ID Hard Pipe or Equivalent

# **Cube Dimensions**



Approximate Size in inches, image not to scale.

Side view Front view





## Rlucain by BLUENIX





Top view







orders@blueairfse.com



1.886.677.8500