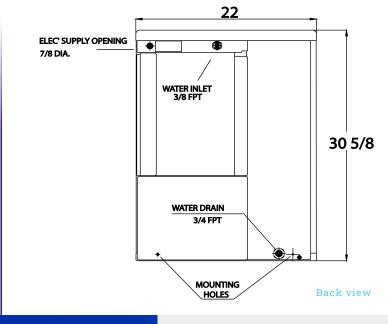

## Plumbing

- Icemaker Water Supply Line: Minimum 3/8" Nominal DI Copper Water
   Tubing or Equivalent
- Icemaker Drain Line: Minimum 3/4" Nominal ID Hard Pipe or Equivalent