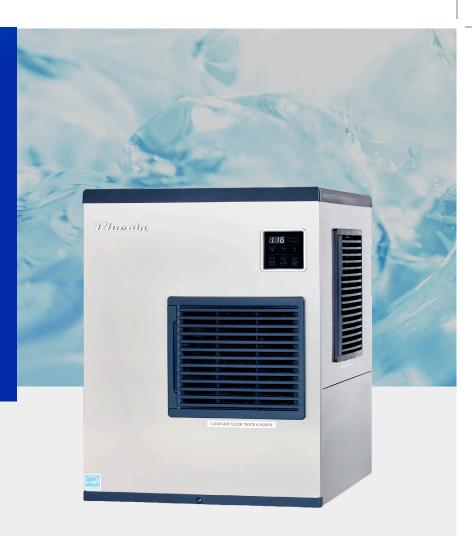

# *Blueair by* BLUENIX

**MODEL BLMI-300A** 

# MODULAR

Perfectly Crafted Cubes Every Time, Keeping Your Beverages and Events Cool and Refreshing.

# Produces up to 331 lbs of ice daily

Units produce individual crescent ice cubes.

Durable stainless steel cabinet and evaporator

with removable air filter.

#### Digital Self Diagnostic System

Power switch is accessible without panel removal

/alid in the Continental United State