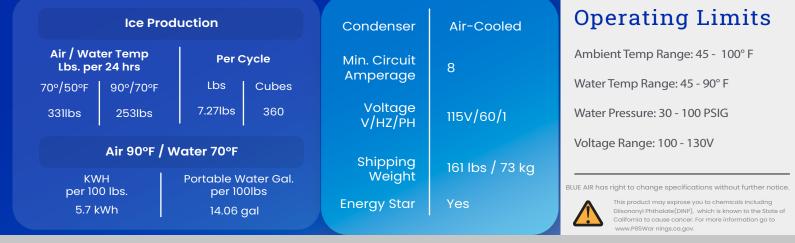

# Produces up to 331 lbs of ice daily

Units produce individual crescent ice cubes.

Durable stainless steel cabinet and evaporator

with removable air filter.