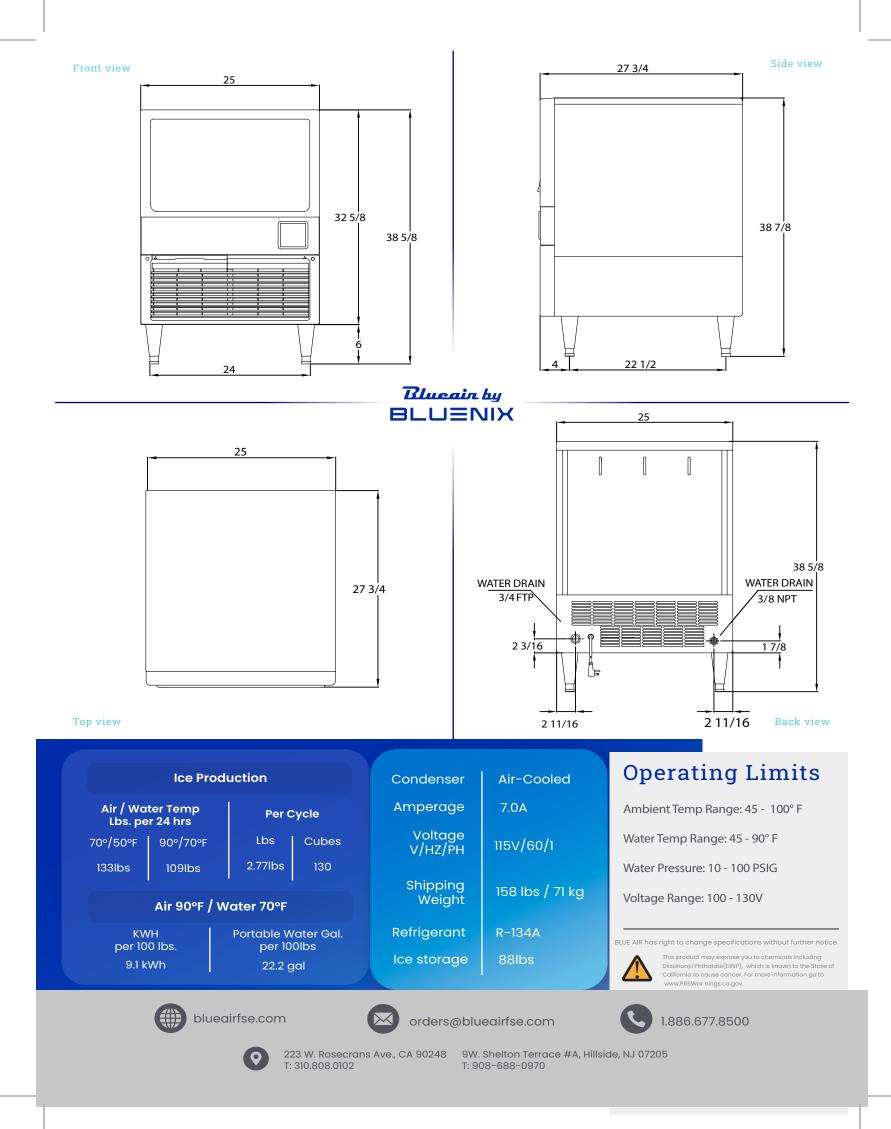

## MODEL BLUI-150A ICE MACHINE UNDERCOUNTER

Produces up to 133 lbs of ice daily Units produce individual crescent ice cubes.

**Durable stainless steel cabinet and evaporator** with removable air filter.

## Service

۲

- Panels easily removed and all components accessible for service
  - Removable/cleanable air filters
- Allow 6"(15 cm) clearance at rear, sides, and top for proper air circulation and ease of maintenance/service

## Plumbing

- Icemaker Water Supply Line: Minimum 3/8" Nominal ID Copper Water Tubing or Equivalent
- Icemaker Drain Line: Minimum 3/4" Nominal ID Hard Pipe or Equivalent