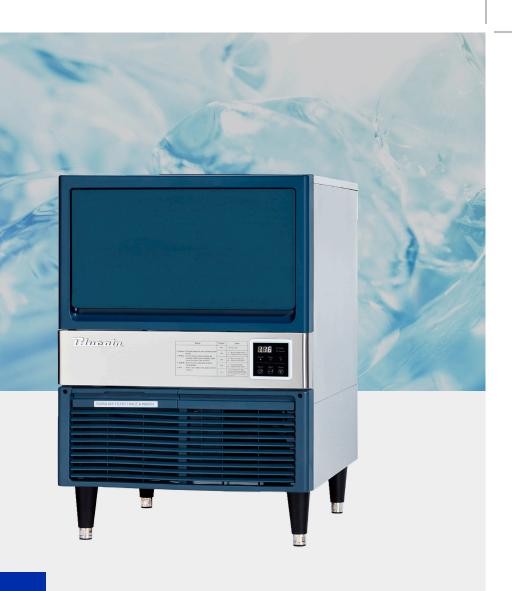

## MODEL BLUI-150A ICE MACHINE UNDERCOUNTER

Produces up to 133 lbs of ice daily Units produce individual crescent ice cubes.

**Durable stainless steel cabinet and evaporator** with removable air filter.