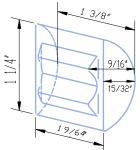

Produces up to 133 lbs of ice daily Units produce individual crescent ice cubes.



**Durable stainless steel cabinet and evaporator** with removable air filter.



Easy cleaning system How to disassemble for cleaning follow this youtube link: https://www.youtube.com/watch?v=HIkQ6RK87Nc



Digital Self Diagnostic System Power switch is accessible without panel removal



## Service

۲

- Panels easily removed and all components accessible for service
  - Removable/cleanable air filters
- Allow 6"(15 cm) clearance at rear, sides, and top for proper air circulation and ease of maintenance/service

## Plumbing

- Icemaker Water Supply Line: Minimum 3/8" Nominal ID Copper Water Tubing or Equivalent
- Icemaker Drain Line: Minimum 3/4" Nominal ID Hard Pipe or Equivalent

## **Cube Dimensions**



Approximate Size in inches, image not to scale.