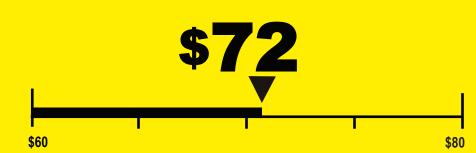

## **Estimated Yearly Operating Cost**

**Cost Range of Similar Models** 

**543** kWh

**Estimated Yearly Electricity Use** 

Your cost will depend on your utility rates and use.

- Cost range based only on models of similar capacity.
- Estimated operating cost based on a October, 2022 national average electricity cost of \$0.1315 cents per kWh.
- For more information, visit www.ftc.gov/appliances.