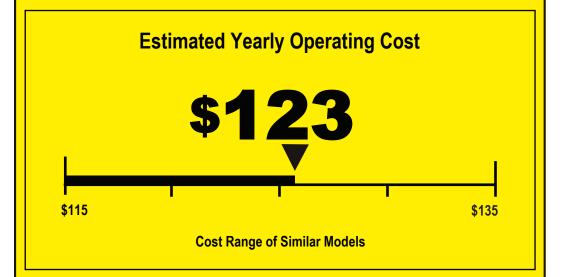

U.S. Government Federal law prohibits removal of this label before consumer purchase. Refrigerator **The Legacy Companies Model MCR-49FDHC** Capacity: 49 Cubic Feet

Lorem ipsum

**Estimated Yearly Electricity Use** 

Your cost will depend on your utility rates and use.

- Cost range based only on models of similar capacity.
- Estimated operating cost based on a October, 2022 national average electricity cost of \$0.1315 cents per kWh.
- For more information, visit www.ftc.gov/appliances.

\*This is a Commercial product and no residential energy guidelines are applicable. This product is intended for commercial use. this label is provided solely for informational purposes.