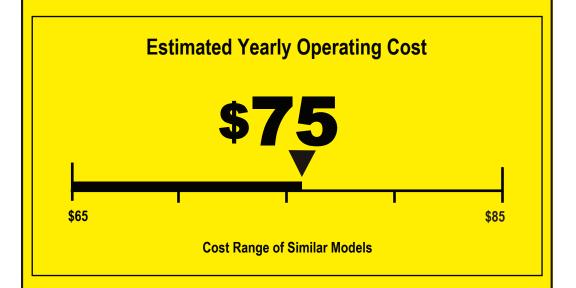

U.S. Government

Federal law prohibits removal of this label before consumer purchase.

Proforma\*
The Legacy Companies
Model MXSR-23GDHC
Capacity: 23 Cubic Feet

Lorem ipsum

**573** kWh

**Estimated Yearly Electricity Use** 

Your cost will depend on your utility rates and use.

- Cost range based only on models of similar capacity.
- Estimated operating cost based on a October, 2022 national average electricity cost of \$0.1315 cents per kWh.
- For more information, visit www.ftc.gov/appliances.

\*This is a Commercial product and no residential energy guidelines are applicable. This product is intended for commercial use, this label is provided solely for informational purposes.