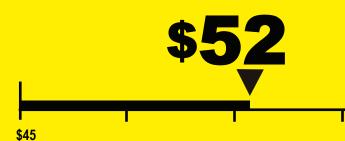

## **Estimated Yearly Operating Cost**

**Cost Range of Similar Models** 

397 kWh

**Estimated Yearly Electricity Use** 

## Your cost will depend on your utility rates and use.

- Cost range based only on models of similar capacity.
- Estimated operating cost based on a October, 2022 national average electricity cost of \$0.1315 cents per kWh.
- For more information, visit www.ftc.gov/appliances.